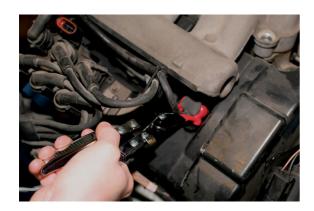

## **Spark Plug Boot Pliers**

Specialist pliers designed for removing spark plug insulation boots. The jaws have non-marking plastic tips and are shaped to cradle the boot for the safe removal of even stubborn insulation boots. The pliers have long-handles and 45° offset jaws to access hard to reach areas. High quality tool with spring loaded handles for effortless spark plug maintenance.

## **Additional Information**

- Specialist pliers for removal of spark plug insulation boots.
- · Spring assisted handles for precise control.
- Plastic dipped, curved profile jaws grip boots securely for safe removal. (jaw width: 62mm, height: 23mm).
- Long reach tool (235mm total length) for improved engine access.
- · Good quality construction for reliable performance.